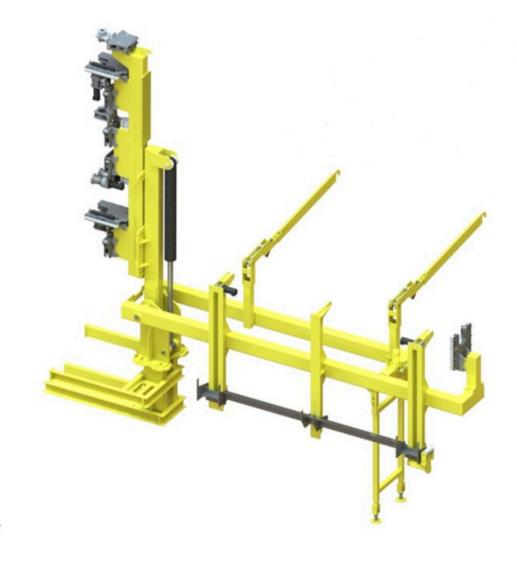

## ROD HANDLER NEXT H3Y PLUS

Automatic Drill rods Handler Mounted on the rig, compact and light design.

- For 3 meters lenghts in N, H and P sizes; without replacement of guides or Jaws.
- Equipped with a feeding slide with 16 HQ, 3 m. rods capacity.
- Permanent mounting fixture for surface diamond drill rigs of any size or model, "top or chuck drive".
- Requieres only one hydraulic and electrical connection from the drill rig.
- Folds on the rig for easy transportation.
- Automatic inner tube and overshot handling.
- Remote operation (with cable) by one person only, panel can be mounted inside operator's cabin for safe operation.