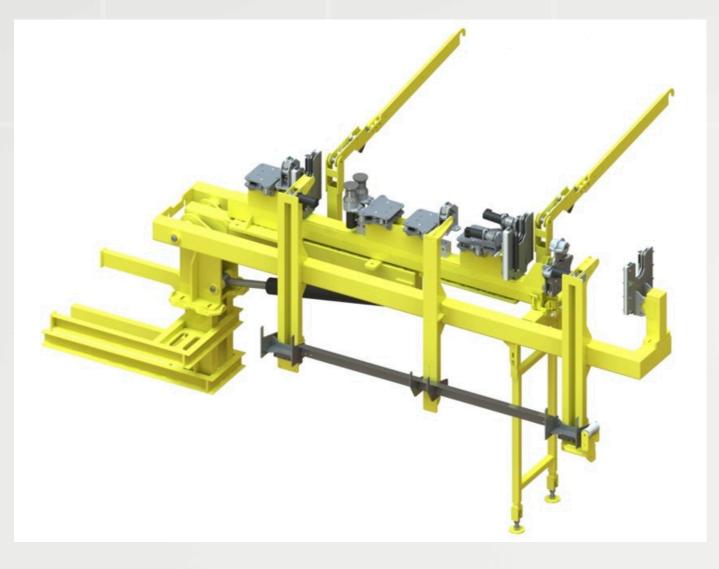

## ROD HANDLER NEXT H3Y PLUS

Automatic Drill rods Handler Mounted on the rig, compact and light design.

- For 3 meters lenghts in N, H and P sizes; without replacement of guides or Jaws.
- Equipped with a feeding slide with 16 HQ, 3 m. rods capacity.
- Permanent mounting fixture for surface diamond drill rigs of any size or model, "top or chuck drive".
- Requieres only one hydraulic and electrical connection from the drill rig.
- Folds on the rig for easy transportation.
- Automatic inner tube and overshot handling.
- Remote operation (with cable) by one person only, panel can be mounted inside operator's cabin for safe operation.